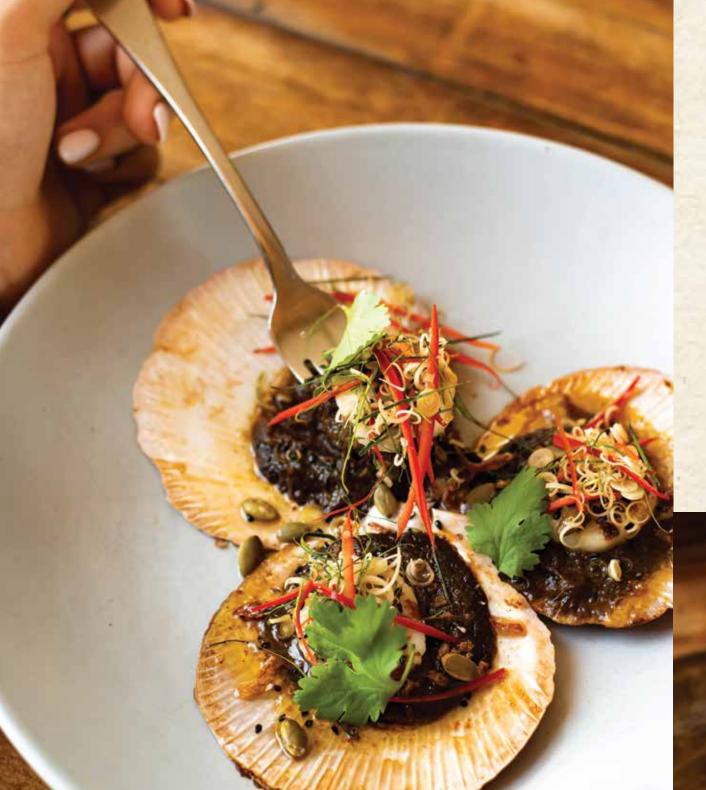

Crispy pork belly skewers with onion soubise & mango relish

Eggplant chips with fennel seeds & raita

Hervey bay scallops with sweet potato puree & ginger caramel

Prawn wonton crisps with wakame & pickled ginger