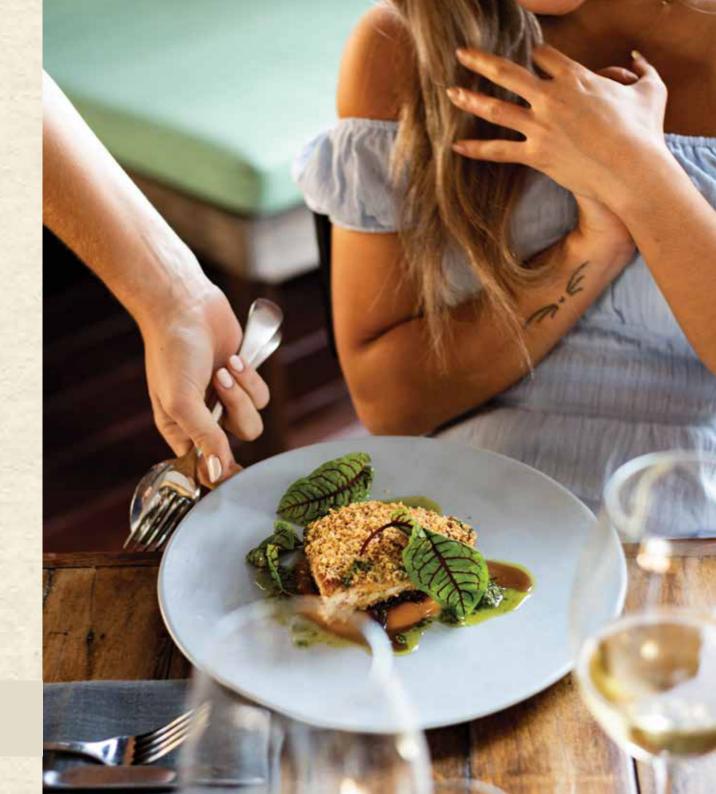

### SIGNATURE LET US FEED YOU MENU

Our signature 'Let Us Feed You' style menu was created from our concept of a shared dining experience, and therefore translates well to functions of any size, offering a selection for the entire table to share. This menu offers a seven course selection of NOA's signature favourites and allows your guests to sit back and relax, while our dedicated kitchen team takes care of their culinary desires.

Pan fried snapper fillet, almond crust, orange & balsamic braised cabbage, lentils, carrot puree & green sauce

Slow roasted pork belly, onion soubise, charred native plum vinaigrette, mango relish & seaweed salad