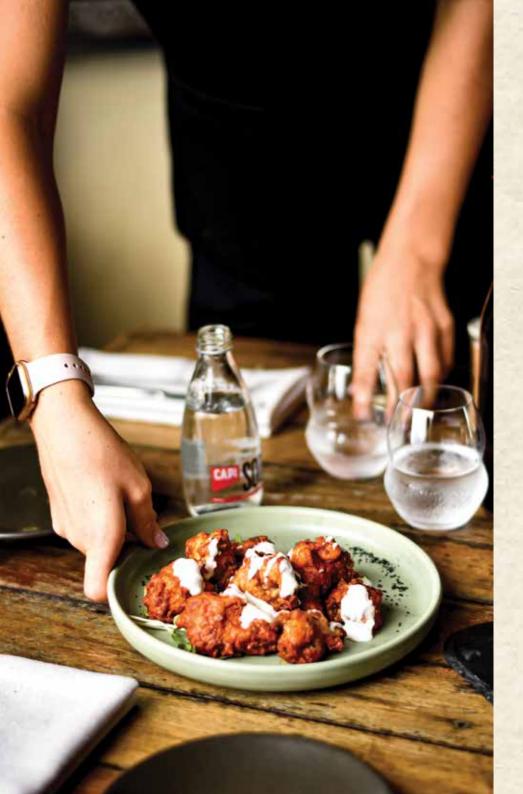

# FESTIVE CANAPÉ 18PP (INCLUDES A CHOICE OF 4 PIECES)

### PREMIUM FESTIVE CANAPÉ 25PP

(INCLUDES A CHOICE OF 6 PIECES)

Both canapé packages include a bread and dip platter on arrival.

Forest mushroom arancini with truffle aioli (V)

Braised chicken cigars with apple puree & pickled onion