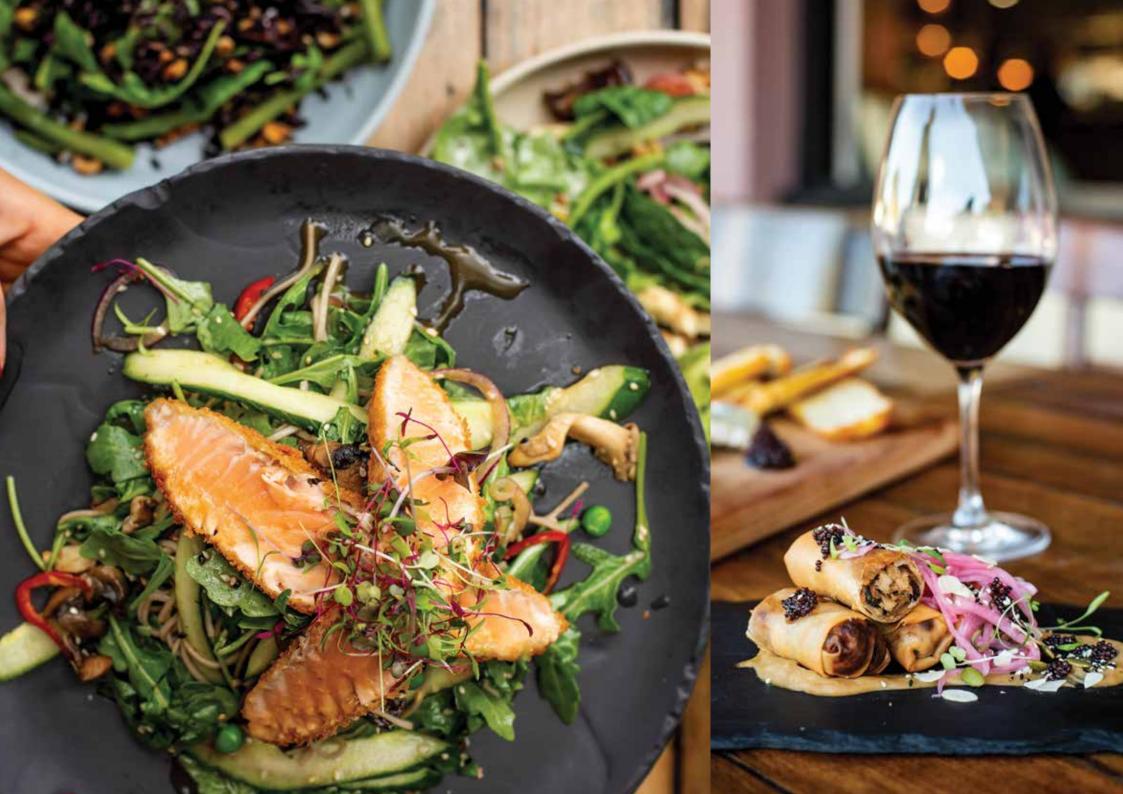

### SIGNATURE LET US FEED YOU MENU

Our signature 'Let Us Feed You' style menu was created from our concept of a shared dining experience, and therefore translates well to functions of any size, offering a selection for the entire table to share. This menu offers a seven course selection of NOA's signature favourites and allows your guests to sit back and relax, while our dedicated kitchen team takes care of their culinary desires.

The approach to dining at NOA as a group is well aligned with our philosophy of; Eat Drink Share. Our extensive menu and beverage list encourages our guests to put aside preconceived ideas of eating and engage in a shared experience, a concept that works well with events and groups of any kind.